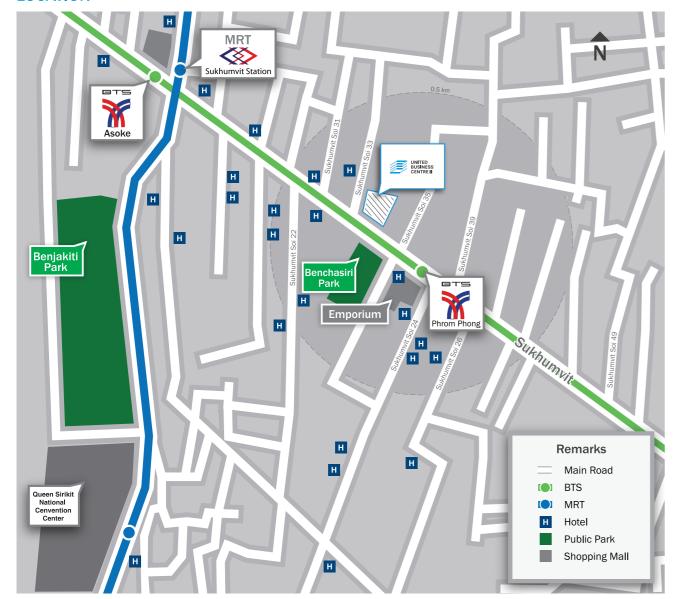

## **LOCATION**

## **PROJECT HIGHLIGHTS**

- 32,000 sq.m. grade-B 24-storey office building in Bangkok's CBD
- 200 m. from Phrom Phong BTS station
- Spectacular views of Benjasiri Park and the city skyline
- Retail facilities on B1 floor
- Private balcony on 15/19/21/23 floor
- Engineered flood protection system that can withstand 2.6 m. of flood wall above mean sea level