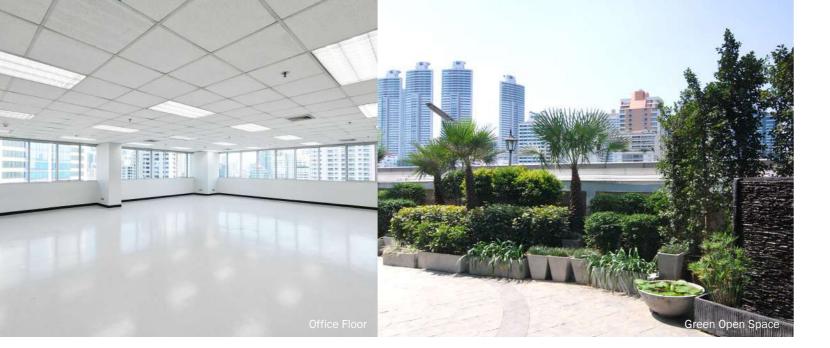

## **PROJECT HIGHLIGHTS**

- 32,000 sq.m. grade-B 24-storey office building in Bangkok's CBD
- 200 m. from Phrom Phong BTS station
- Spectacular views of Benjasiri Park and the city skyline
- Retail facilities on B1 floor
- Private balcony on 15/19/21/23 floor
- Engineered flood protection system that can withstand 2.6 m. of flood wall above mean sea level

## **OFFICE SPECIFICATION**

- Lobby with ceiling height of 5 m.
- Floor plate could accommodate subdivided to office renting from 60-2,265 sq.m./floor
- Ceiling Height of 2.5 m.
- 24 hours security system with CCTV and security guard
- Thermoscan system and access card control