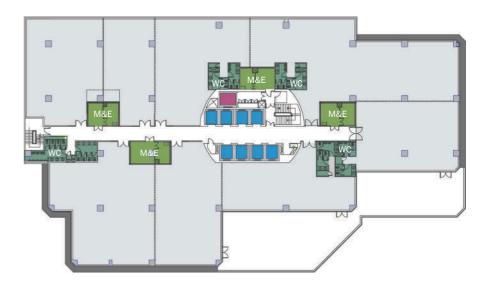

## **OFFICE SPECIFICATION**

- Lobby with ceiling height of 5 m.
- Floor plate could accommodate subdivided to office renting from 60-2,265 sq.m./floor
- Ceiling Height of 2.5 m.
- 24 hours security system with CCTV and security guard
- Thermoscan system and access card control

Restroom, WC, Toilet

Rental Area
Serviced Lift

Lift