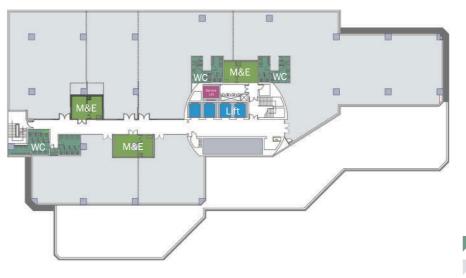

## **OFFICE SPECIFICATION**

- Lobby with ceiling height of 5 m.
- Floor plate could accommodate subdivided to office renting from 60-2,265 sq.m./floor
- Ceiling Height of 2.5 m.
- 24 hours security system with CCTV and security guard
- Thermoscan system and access card control

Restroom, WC, Toilet

Rental Area
Serviced Lift

Lift