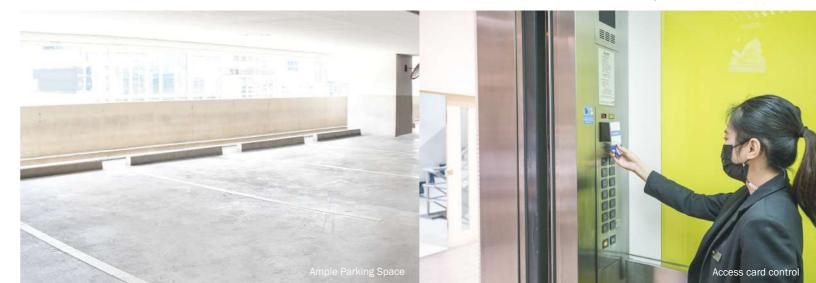

## **OFFICE SPECIFICATION**

- Lobby with ceiling height of 5 m.
- Floor plate could accommodate subdivided to office renting from 60-2,265 sq.m./floor
- Ceiling Height of 2.5 m.
- 24 hours security system with CCTV and security guard
- Thermoscan system and access card control