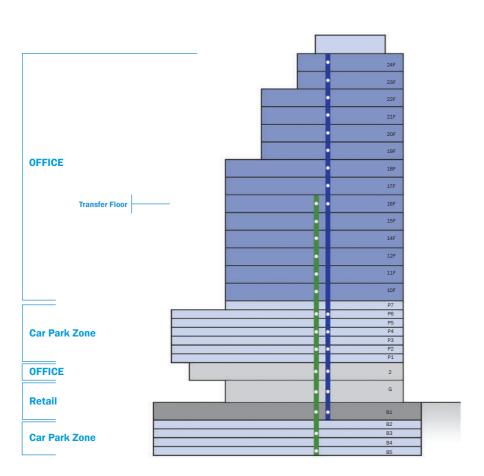

## **MECHANICAL AND ELECTRICAL SYSTEMS**

- Central cooling air condition system using package of water cooled system
- 4 high-zone and 4 low zone office lifts, 2 service lifts and 2 underground car park lifts
- The backup power feeding to run the lighting system in public area, with 48 hours nonstop continual generating

## **PROJECT HIGHLIGHTS**

- 32,000 sq.m. grade-B 24-storey office building in Bangkok's CBD
- 200 m. from Phrom Phong BTS station
- Spectacular views of Benjasiri Park and the city skyline
- Retail facilities on B1 floor
- Private balcony on 15/19/21/23 floor
- Engineered flood protection system that can withstand 2.6 m. of flood wall above mean sea level

## **OFFICE SPECIFICATION**

- Lobby with ceiling height of 5 m.
- Floor plate could accommodate subdivided to office renting from 60-2,265 sq.m./floor
- Ceiling Height of 2.5 m.
- 24 hours security system with CCTV and security guard
- Thermoscan system and access card control